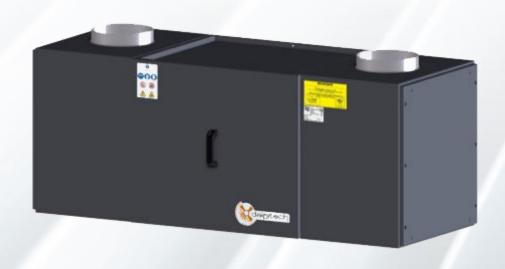

# **GFT MODULAR PURIFIER**

Modular purifier mainly used in centralised systems, suitable for the extraction of fumes and dry dust during the course of welding processes and the dry removal of materials (polishing, grinding, frosting, etc.).

## Below are some illustrated examples of **GFT MODULAR PURIFIERS**:

Each 3.0 multiple purifier is height and width adjustable.