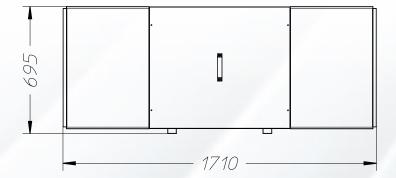

#### STANDARD MACHINE TECHNICAL DATA

| Item code | MODEL   | DIMENSIONS<br>(L x D x H) mm | POWER<br>[KW] | POWER SUPPLY<br>[V] - [Hz] | FLOW RATE [m³/h] | NOISE LEVEL [dB(A)] |
|-----------|---------|------------------------------|---------------|----------------------------|------------------|---------------------|
| U35260050 | GFT 3.0 | 1710x690x695                 | -             | 400 - 50                   | 3000             | -                   |