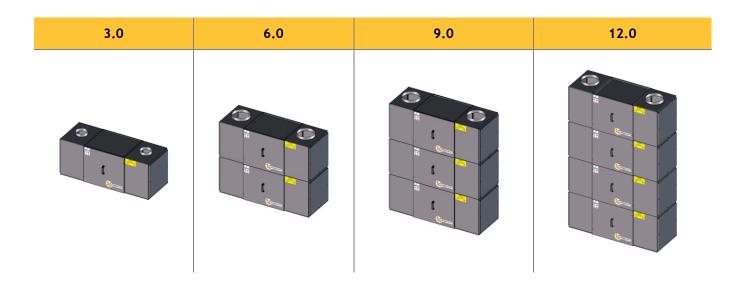

## Below are some illustrated examples of **GFT MODULAR PURIFIERS**:

Each 3.0 multiple purifier is height and width adjustable.